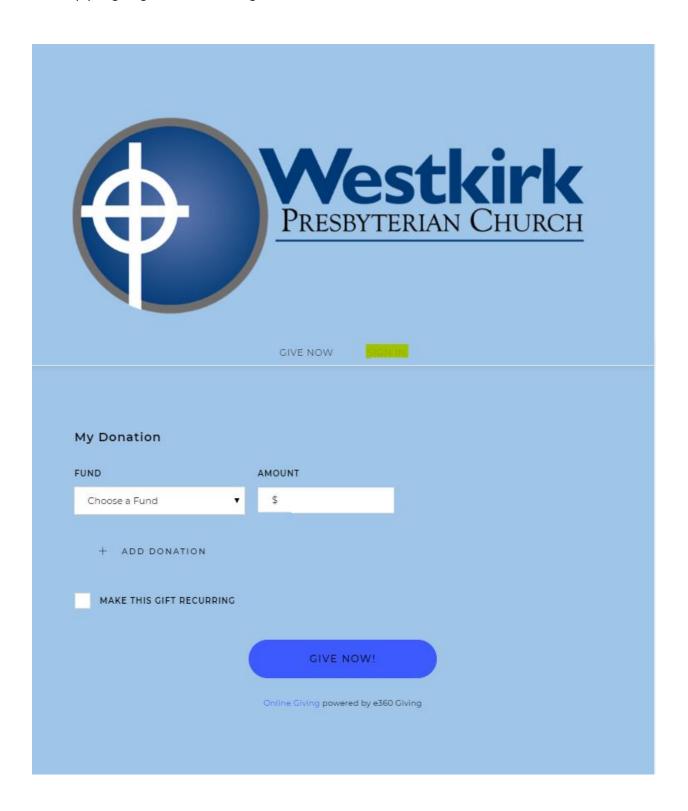

#### Select Give Now:

To setup you giving account select Sign In

### Donation page

Online Giving powered by e360 Giving

Select Fund and dollar amount.

If possible, tie your online giving account to an existing checking account. The service collects 0.39 per transaction plus 1% (of total) for ETFs or e-checks from your checking account. If the transaction is from a credit card, then a 3% charge is occurred with the 0.39 transaction fee. Westkirk pays the fees.

You can select more then one fund.

You will receive a confirmation email every time money is withdrawn from your account.

Thank you for your donation!!

Your donation in the amount of \$50.00 has been received and is being processed.