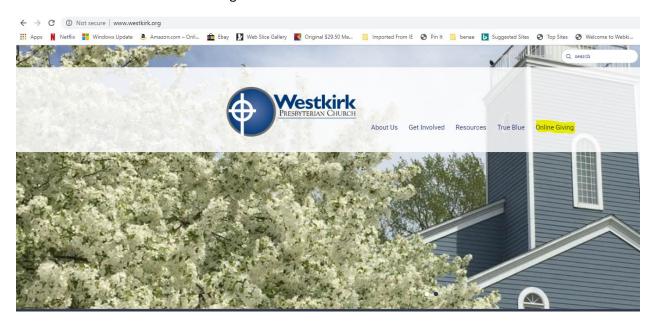

## Desktop View:

Off the menubar select Online Giving – see below.

## Or you may Click on online giving picture

About Us Get Involved Resources True Blue Online Giving

HOME»