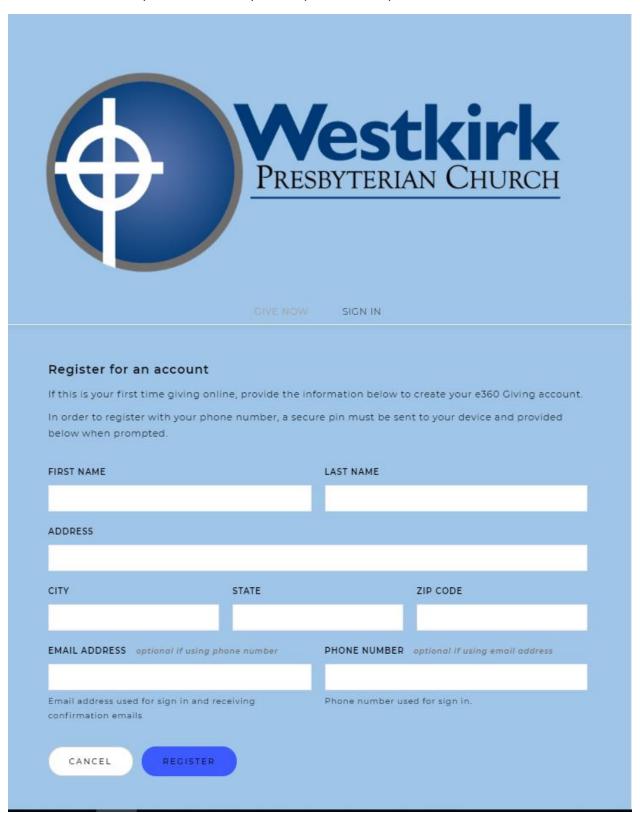

#### Fill out personal information form

A secure confirmation pin will be text to your cell phone. Enter pin.