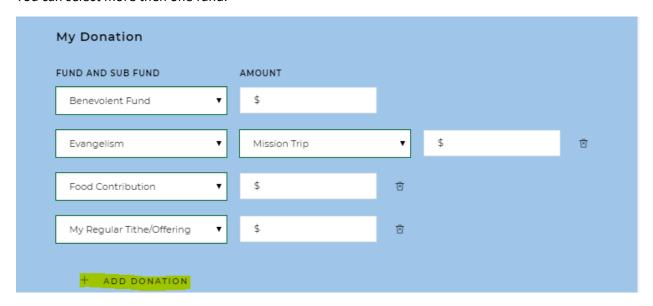

You can select more then one fund.

You will receive a confirmation email every time money is withdrawn from your account.

Thank you for your donation!!

Your donation in the amount of \$50.00 has been received and is being processed.