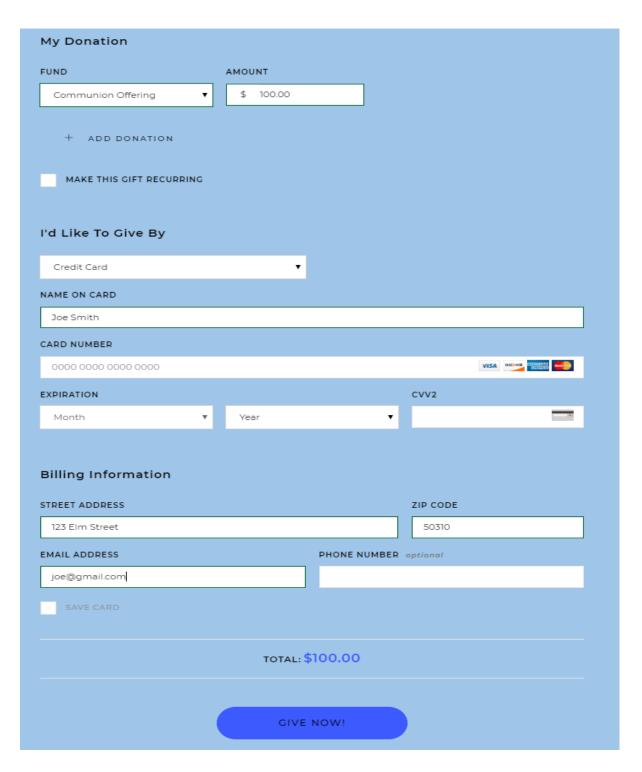

### Donation page

Online Giving powered by e360 Giving

Select Fund and dollar amount.

If possible, tie your online giving account to an existing checking account. The service collects 0.39 per transaction plus 1% (of total) for ETFs or e-checks from your checking account. If the transaction is from a credit card, then a 3% charge is occurred with the 0.39 transaction fee. Westkirk pays the fees.