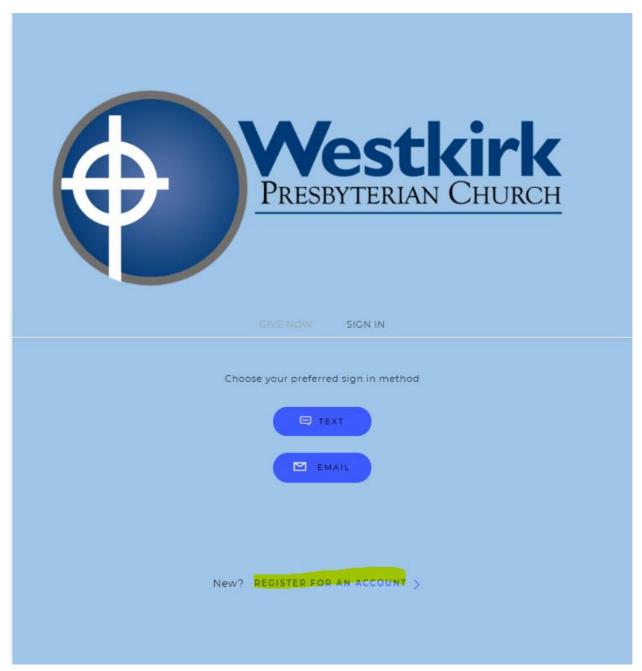

#### Select Give Now:

To setup you giving account select Sign In

#### Fill out personal information form

A secure confirmation pin will be text to your cell phone. Enter pin.