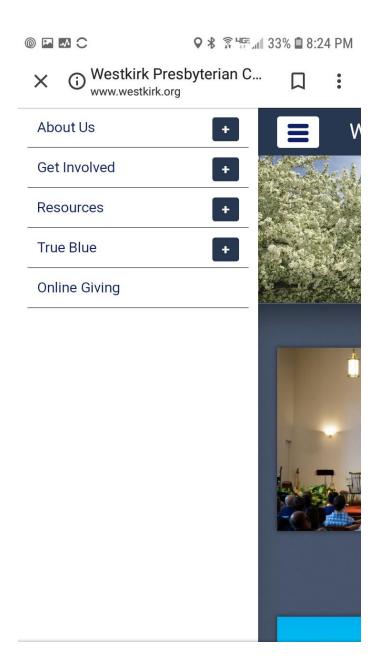

# Mobile view of Online Giving Menubar item

#### Mobile Online Giving Page

**♦ 🖾 🖾 C** 

🔻 🖫 📶 33% 🗎 8:25 PM

X ① Online Giving | Westkirk ...

Westkirk Presbyterian

Church