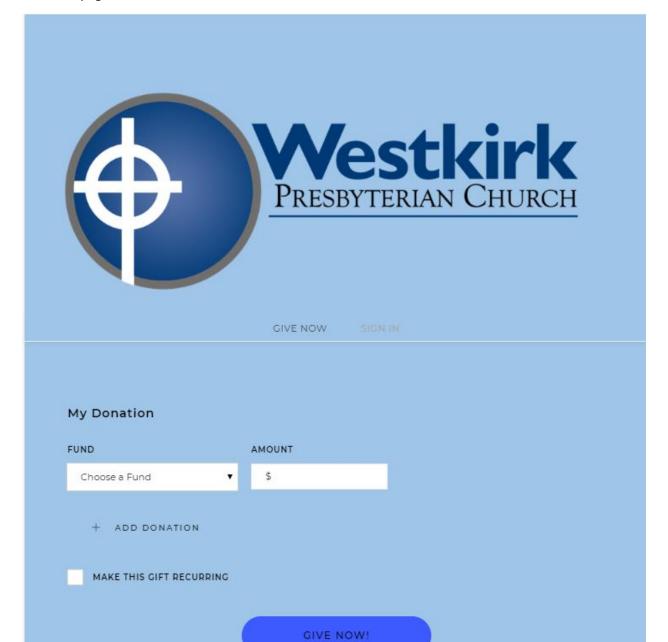

### Donation page

Online Giving powered by e360 Giving

Select Fund and dollar amount.

If possible, tie your online giving account to an existing checking account. The service collects 0.39 per transaction plus 1% (of total) for ETFs or e-checks from your checking account. If the transaction is from a credit card, then a 3% charge is occurred with the 0.39 transaction fee. Westkirk pays the fees.