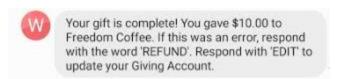

3. Confirmation of gift received

- 4. Special consideration
  - a. If possible, tie your online giving account to an existing checking account. The service collects \$0.39 per transaction plus 1% (of total) for ETFs or echecks from your checking account. If the transaction is from a credit card, then a 3% charge is occurred with the \$0.39 transaction fee.
  - b. Westkirk pays the fees associated with the transactions.